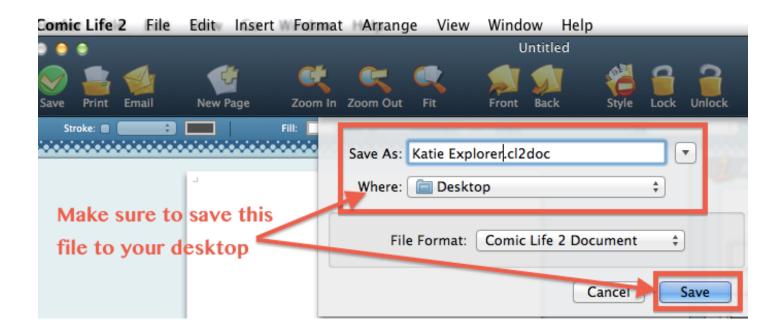

## Step 3 – Click on File and drag down to Save As...

## The window will look like this:

|   | Comie | : Life 2  | File  | Edit Inser | Format   | Arrange  | e View      | Window | w Helj   | р       |        |        |             |
|---|-------|-----------|-------|------------|----------|----------|-------------|--------|----------|---------|--------|--------|-------------|
| đ |       | •         |       |            | Untitled |          |             |        |          |         |        |        |             |
| l |       |           |       |            | œ        | C,       |             |        |          | 1       | 9      | 2      | 11          |
| ł | Save  | Print     | Email | New Page   | Zoom In  | Zoom Out | Fit         | Front  | Back     | Style   | Lock I | Unlock | Bigger S    |
| ļ | St    | roke: 🔳 🌘 | \$    |            | Fill:    |          |             |        |          |         | _      |        |             |
| ł |       |           |       | *********  |          | Save As: | Untitled.c  | l2doc  |          |         | •      | )      | *******     |
| 1 |       |           |       | 4          |          | Where:   | Docu        | ments  |          |         | \$     |        | PAG IN A TE |
| j |       |           |       |            |          |          |             |        |          |         |        |        | LAYOUT:     |
| Ì |       |           |       |            |          | File     | e Format:   | Comic  | Life 2 D | ocument | \$     |        |             |
| l |       |           |       |            |          |          | e i orinat. | conne  | Ene E B  | ocument | •      |        |             |
|   |       |           |       |            |          |          |             |        | ſ        | Cancel  | Sa     | ive    |             |
|   |       |           |       |            |          |          |             |        |          | curreer |        |        |             |
| ł |       |           |       |            |          |          |             |        |          |         |        |        |             |
| 1 |       |           |       |            |          |          |             |        |          |         |        |        |             |