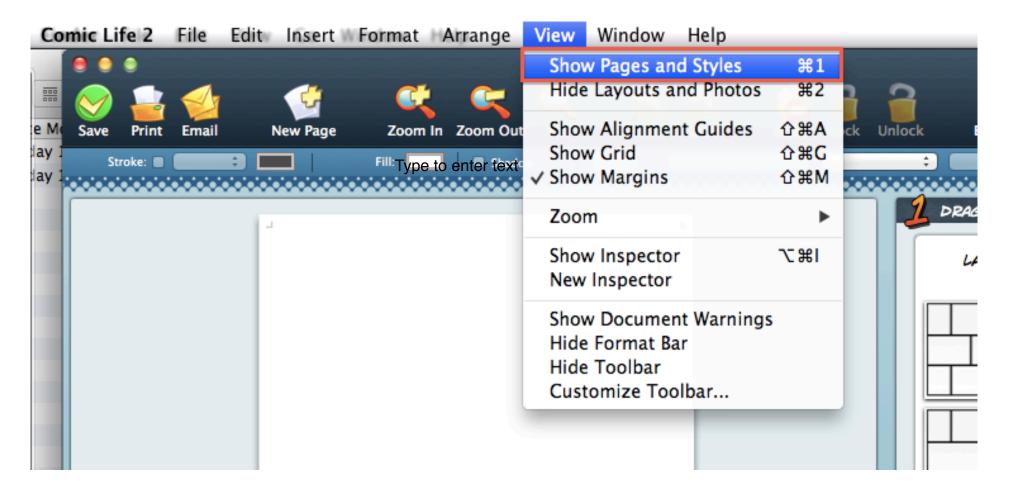

## Step 2 - Click on View and drag down to Show Pages and Styles





## Step 3 – Click on File and drag down to Save As...



## The window will look like this:

|   | Comie | : Life 2  | File  | Edit Inser | Format   | Arrange  | e View      | Window | w Helj   | р       |        |        |             |
|---|-------|-----------|-------|------------|----------|----------|-------------|--------|----------|---------|--------|--------|-------------|
| đ |       | •         |       |            | Untitled |          |             |        |          |         |        |        |             |
| l |       |           |       |            | œ        | C,       |             |        |          | 1       | 9      | 2      | 11          |
| ł | Save  | Print     | Email | New Page   | Zoom In  | Zoom Out | Fit         | Front  | Back     | Style   | Lock I | U