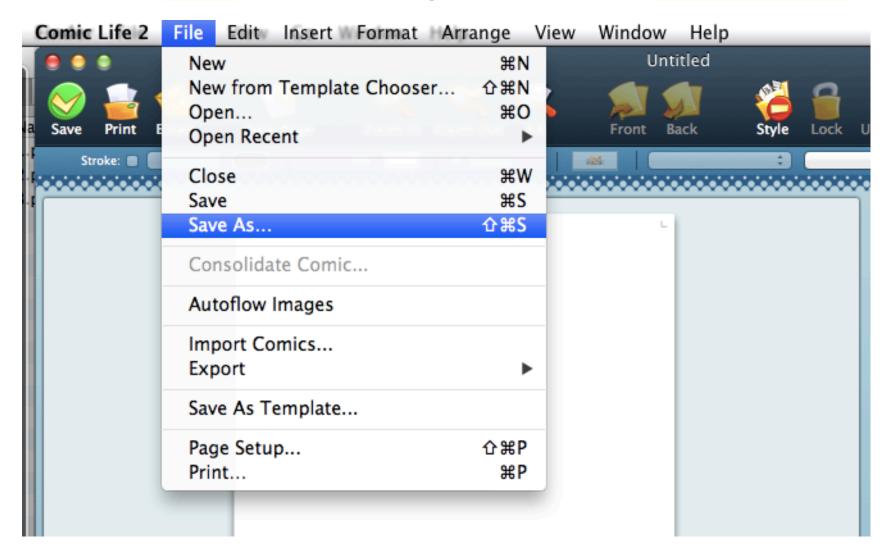

## Step 3 – Click on File and drag down to Save As...

## The window will look like this:

|   | Comie | : Life 2  | File  | Edit Inser | Format   | Arrange  | e View      | Window | w Helj   | р       |        |        |             |
|---|-------|-----------|-------|------------|----------|----------|-------------|--------|----------|---------|--------|--------|-------------|
| đ |       | •         |       |            | Untitled |          |             |        |          |         |        |        |             |
| l |       |           |       |            | œ        | C,       |             |        |          | 1       | 9      | 2      | 11          |
| ł | Save  | Print     | Email | New Page   | Zoom In  | Zoom Out | Fit         | Front  | Back     | Style   | Lock I | Unlock | Bigger S    |
| ļ | St    | roke: 🔳 🌘 | \$    |            | Fill:    |          |             |        |          |         | _      |        |             |
| ł |       |           |       | *********  |          | Save As: | Untitled.c  | l2doc  |          |         | •      | )      | *******     |
| 1 |       |           |       | 4          |          | Where:   | Docu        | ments  |          |         | \$     |        | PAG IN A TE |
| j |       |           |       |            |          |          |             |        |          |         |        |        | LAYOUT:     |
| Ì |       |           |       |            |          | File     | e Format:   | Comic  | Life 2 D | ocument | \$     |        |             |
| l |       |           |       |            |          |          | e i orinat. | conne  | Ene E B  | ocument | •      |        |             |
|   |       |           |       |            |          |          |             |        | ſ        | Cancel  | Sa     | ive    |             |
|   |       |           |       |            |          |          |             |        |          | curreer |        |        |             |
| ł |       |           |       |            |          |          |             |        |          |         |        |        |             |
| 1 |       |           |       |            |          |          |             |        |          |         |        |        |             |