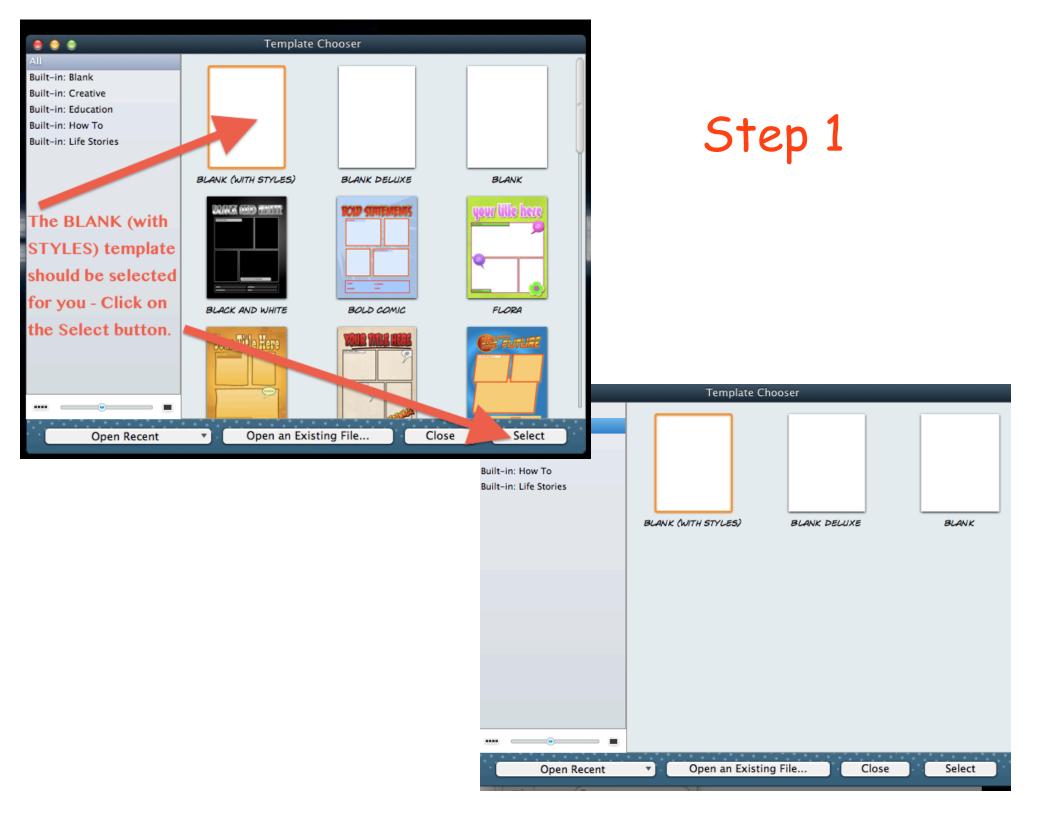

## Step 2 - Click on View and drag down to Show Pages and Styles





## Step 3 – Click on File and drag down to Save As...



## The window will look like this:

|   | Comie | : Life 2  | File  | Edit Inser | Format   | Arrange  | e View      | Window | w Helj   | р       |        |        |             |
|---|-------|-----------|-------|------------|----------|----------|-------------|--------|----------|---------|--------|--------|-------------|
| đ |       | •         |       |            | Untitled |          |             |        |          |         |        |        |             |
| l |       |           |       |            | œ        | C,       |             |        |          | 1       | 9      | 2      | 11          |
| ł | Save  | Print     | Email | New Page   | Zoom In