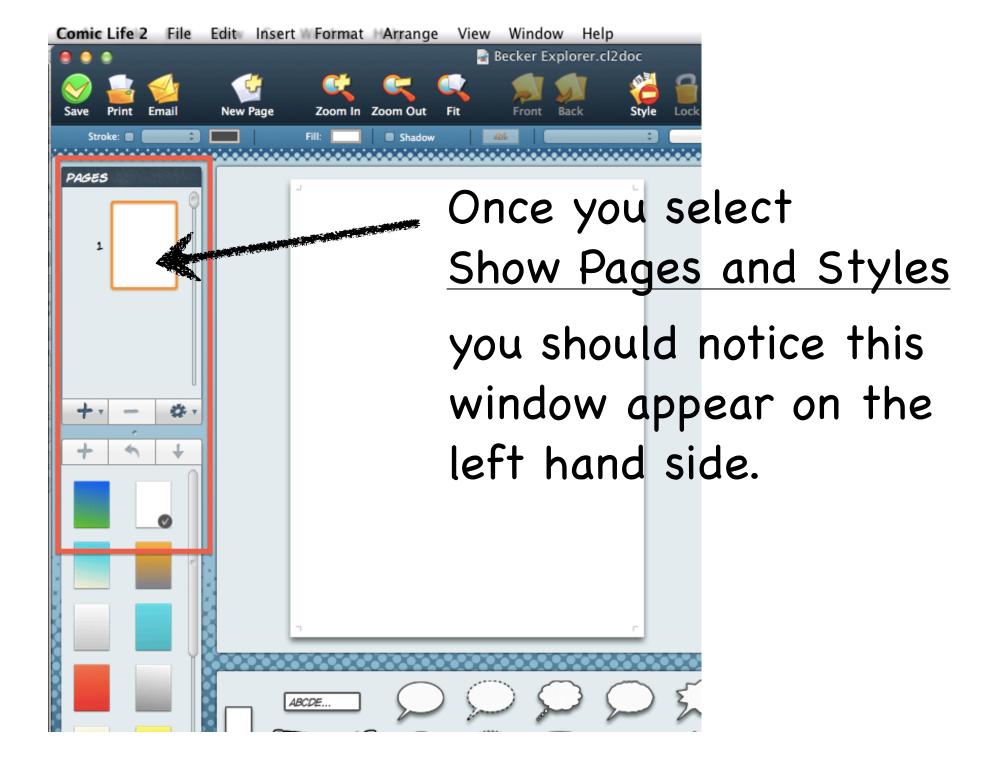

## Step 2 - Click on View and drag down to Show Pages and Styles





## Step 3 – Click on File and drag down to Save As...



## The window will look like this:

|   | Comie | : Life 2  | File  | Edit Inser | Format   | Arrange  | e View      | Window | w Helj   | р       |        |        |             |
|---|-------|-----------|-------|------------|----------|----------|-------------|--------|----------|---------|--------|--------|-------------|
| đ |       | •         |       |            | Untitled |          |             |        |          |         |        |        |             |
| l |       |           |       |            | œ        | C,       |             |        |          | 1       | 9      | 2      | 11          |
| ł | Save  | Print     | Email | New Page   | Zoom In  | Zoom Out | Fit         | Front  | Back     | Style   | Lock I | Unl