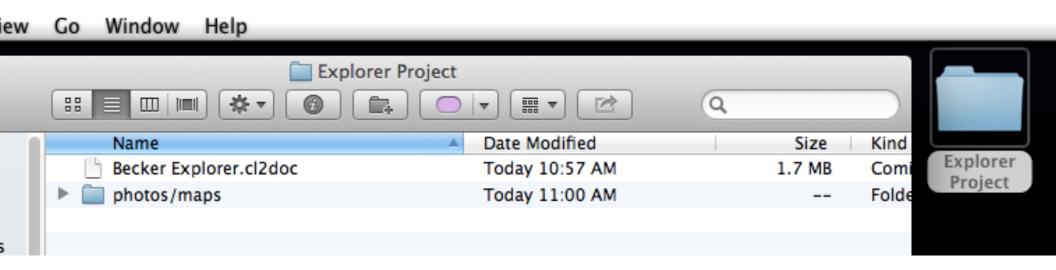

Step 5 - Open the Explorer Project folder you just created.

We are going to create a folder inside this folder for our Photos.

You will also need to drag you new ComicLife Explorer file inside this folder.